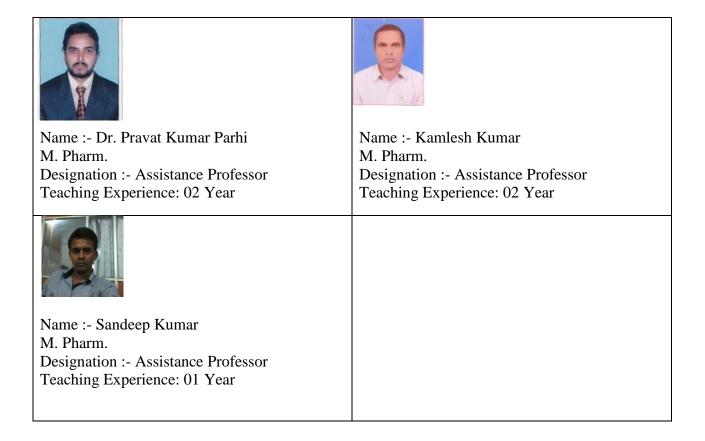

| Name :- Satendra Kumar                                                                                         | Name :- Punita Yadav                                                                                            |  |  |
|----------------------------------------------------------------------------------------------------------------|-----------------------------------------------------------------------------------------------------------------|--|--|
| M. Pharm.                                                                                                      | M. Pharm.                                                                                                       |  |  |
| Designation :- Assistance Professor                                                                            | Designation :- Assistance Professor                                                                             |  |  |
| Teaching Experience: 05 Year                                                                                   | Teaching Experience: 01 Year                                                                                    |  |  |
| Name :- Kritika Rai                                                                                            | Name :- Sachin Kumar                                                                                            |  |  |
| M. Pharm.                                                                                                      | M. Pharm.                                                                                                       |  |  |
| Designation :- Assistance Professor                                                                            | Designation :- Assistance Professor                                                                             |  |  |
| Teaching Experience: 02 Year                                                                                   | Teaching Experience: 01 Year                                                                                    |  |  |
| Department of Pharmaceutical Chemistry                                                                         |                                                                                                                 |  |  |
| Name :- Ramesh Kumar Verma<br>M. Pharm.<br>Designation :- Assistance Professor<br>Teaching Experience: 05 Year | Name :- Manish Kumar Gautam<br>M. Pharm.<br>Designation :- Assistance Professor<br>Teaching Experience: 03 Year |  |  |
|                                                                                                                |                                                                                                                 |  |  |
| Name :- Amit Kumar                                                                                             | Name :- Mintu Singh                                                                                             |  |  |
| M. Pharm.                                                                                                      | M. Pharm.                                                                                                       |  |  |
| Designation :- Assistance Professor                                                                            | Designation :- Assistance Professor                                                                             |  |  |
| Teaching Experience: 01 Year                                                                                   | Teaching Experience: 02 Year                                                                                    |  |  |
| Department of Pharmacognosy                                                                                    |                                                                                                                 |  |  |