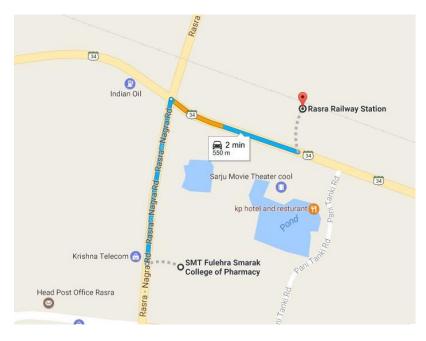

Website:- fulehrainstitute.org.in

Nearest Railway Station Rasra (2km)

(dist updated on Location map of the Institution

Nearest Airport (dist in Km) babatpur airport Varanasi (135 Km)